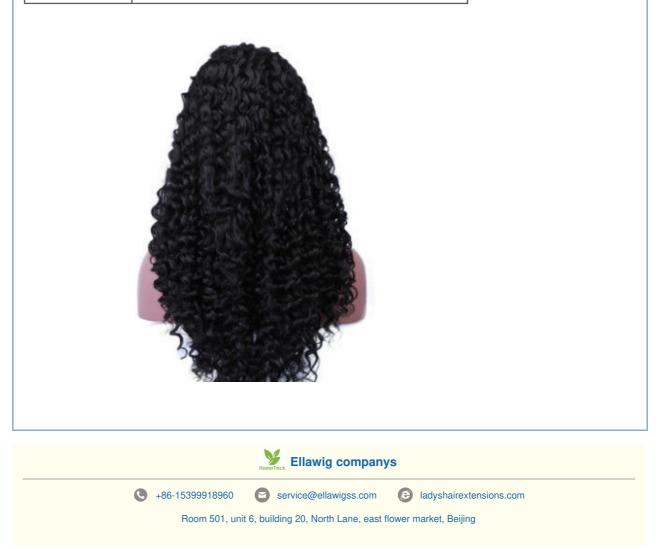

100
- Price: Negotiable

Ellawig companys ladyshairextensions.com

> 00 2

3

2318

常 包装

- Packaging Details: 付款方式
- Delivery Time: 供能力
- Payment Terms: 期限
- Supply Ability:



#### **Product Specification**

• Virgin Hair: Yes • Style: Deep Wave • Weight: 150g 18 • Length: • Hair Grade: Remy Hair • Human Hair Type: Brazilian • Metal: Type Iron 203\*193\*15cm Thickness: • Box Type: Self Erecting Boxes 840~1300MW Radiation Power: • Metal Type: Iron • Universal Type: Fit For 80% Model Cars' Injectors Indian Hair: Yes • Size: 390x240x185cm

Body Wave, Straight



### Hair Styles:

## More Images



#### **Product Description**

#### Red Curly Human Hair Wigs

specilications:

| color   | red         |  |
|---------|-------------|--|
| packing | pvc package |  |
|         |             |  |