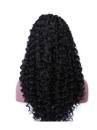

# Red Curly Human Hair Wigs

#### Red Curly Human Hair Wigs

specilications:

| color   | red         |  |
|---------|-------------|--|
| packing | pvc package |  |
|         |             |  |