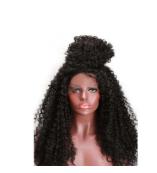

## **Long Curly Human Hair Extensions**

## Product Specification

• Hair Color: Black · Advantage: Mooth · Color: Black One • Grade: • Quality: Ok Length: 80

#### Long Curly Human Hair Extensions

| Advantage                                           | Can Be Dyed , Styled , Bleached , Permed , Factory Price ,Thich Ends , Smooth                                           |
|-----------------------------------------------------|-------------------------------------------------------------------------------------------------------------------------|
| Express Shipping By<br>Fedex/DHL Within 2-5<br>Days | Express Shipping By Fedex/DHL Within 2-5 Days                                                                           |
| Wig Weight                                          | 50g-300g                                                                                                                |
| Delivery Weig                                       | xpress Shipping By Fedex/DHL Within 2-5 Days                                                                            |
| Hair Quality                                        | 100% Virgin Hair, No Tangle, No Shedding, No Smell, Thick End,Smooth.                                                   |
| Hair Length                                         | 8-40 inch                                                                                                               |
| Hair Type                                           | irgin Hair, Cuticle Aligned Hair,Lace Wig, Lace Front Wig ,Full<br>Lace Wig,Brazilian Hair, Hair Bundles,Hair Extension |