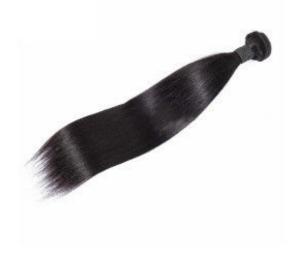

## Product Specification

• Hair Color: Black · Advantage: Mooth · Color: Black One • Grade: • Quality: Ok Length: 80

#### Long Curly Human Hair Extensions

| Advantage                                           | Can Be Dyed , Styled , Bleached , Permed , Factory Price ,Thich Ends , Smooth                                           |
|-----------------------------------------------------|-------------------------------------------------------------------------------------------------------------------------|
| Express Shipping By<br>Fedex/DHL Within 2-5<br>Days | Express Shipping By Fedex/DHL Within 2-5 Days                                                                           |
| Wig Weight                                          | 50g-300g                                                                                                                |
| Delivery Weig                                       | xpress Shipping By Fedex/DHL Within 2-5 Days                                                                            |
| Hair Quality                                        | 100% Virgin Hair, No Tangle, No Shedding, No Smell, Thick End,Smooth.                                                   |
| Hair Length                                         | 8-40 inch                                                                                                               |
| Hair Type                                           | irgin Hair, Cuticle Aligned Hair,Lace Wig, Lace Front Wig ,Full<br>Lace Wig,Brazilian Hair, Hair Bundles,Hair Extension |