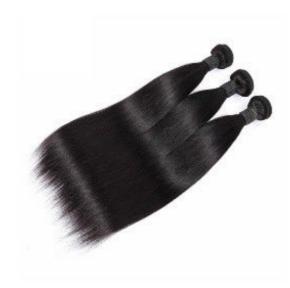

## More Images

#### Long Curly Human Hair Extensions

| Advantage                                           | Can Be Dyed , Styled , Bleached , Permed , Factory Price ,Thich Ends , Smooth                                           |
|-----------------------------------------------------|-------------------------------------------------------------------------------------------------------------------------|
| Express Shipping By<br>Fedex/DHL Within 2-5<br>Days | Express Shipping By Fedex/DHL Within 2-5 Days                                                                           |
| Wig Weight                                          | 50g-300g                                                                                                                |
| Delivery Weig                                       | xpress Shipping By Fedex/DHL Within 2-5 Days                                                                            |
| Hair Quality                                        | 100% Virgin Hair, No Tangle, No Shedding, No Smell, Thick End,Smooth.                                                   |
| Hair Length                                         | 8-40 inch                                                                                                               |
| Hair Type                                           | irgin Hair, Cuticle Aligned Hair,Lace Wig, Lace Front Wig ,Full<br>Lace Wig,Brazilian Hair, Hair Bundles,Hair Extension |