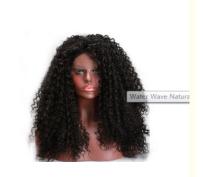

## **Long Curly Human Hair Extensions**

## Product Specification

• Hair Color: Black · Advantage: Mooth · Color: Black One • Grade: • Quality: Ok Length: 80

#### Long Curly Human Hair Extensions

| Advantage                                           | Can Be Dyed , Styled , Bleached , Permed , Factory Price ,Thich Ends , Smooth                                           |
|-----------------------------------------------------|-------------------------------------------------------------------------------------------------------------------------|
| Express Shipping By<br>Fedex/DHL Within 2-5<br>Days | Express Shipping By Fedex/DHL Within 2-5 Days                                                                           |
| Wig Weight                                          | 50g-300g                                                                                                                |
| Delivery Weig                                       | xpress Shipping By Fedex/DHL Within 2-5 Days                                                                            |
| Hair Quality                                        | 100% Virgin Hair, No Tangle, No Shedding, No Smell, Thick End,Smooth.                                                   |
| Hair Length                                         | 8-40 inch                                                                                                               |
| Hair Type                                           | irgin Hair, Cuticle Aligned Hair,Lace Wig, Lace Front Wig ,Full<br>Lace Wig,Brazilian Hair, Hair Bundles,Hair Extension |