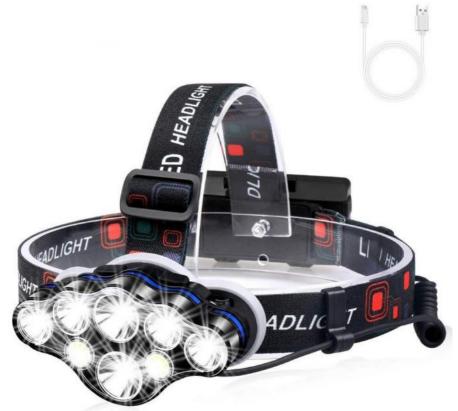

### **Product Specification**

- Color:
- Customization:
- Battery Type:
- Feature:
- Material:
- Weight:
- Lumen:
- Warranty(Year):

| White           |
|-----------------|
| Customized Logo |
| 18650           |
| USB Charging    |
| ABS Plastic     |
| 315g            |
| 800lm           |

#### **Products Description**

| Product name | High power rechargeable led headlamp                                                                                              |
|--------------|-----------------------------------------------------------------------------------------------------------------------------------|
| Material     | Aluminum                                                                                                                          |
| Size         | Adjustable Fits Most                                                                                                              |
| LED          | 2*T6+4*XPE+2*COB                                                                                                                  |
| Light        |                                                                                                                                   |
| Output(Lumen | 5000                                                                                                                              |
| )            |                                                                                                                                   |
| Battery      | 2*18650 rechargeable battery                                                                                                      |
| Focus        | no                                                                                                                                |
| Beam mode    | 2*T6 light/4*XPE light/2*T6+4*XPE light/2*T6+4*XPE strobe/2*COB high<br>light /2*COB low light /2*COB red light /2*COB red strobe |
|              | iight /2 COB low light /2 COB red light /2 COB red strobe                                                                         |
| Irradiation  | 200                                                                                                                               |
| Range(Meter) |                                                                                                                                   |
| Controls     | Push Button                                                                                                                       |
| Standard     | Color Box/Blister                                                                                                                 |
| Package      |                                                                                                                                   |
| Contents     | 2*18650 rechargeable batteries, USB cable                                                                                         |
| Optional     | NO                                                                                                                                |
| Accessories  |                                                                                                                                   |
|              |                                                                                                                                   |