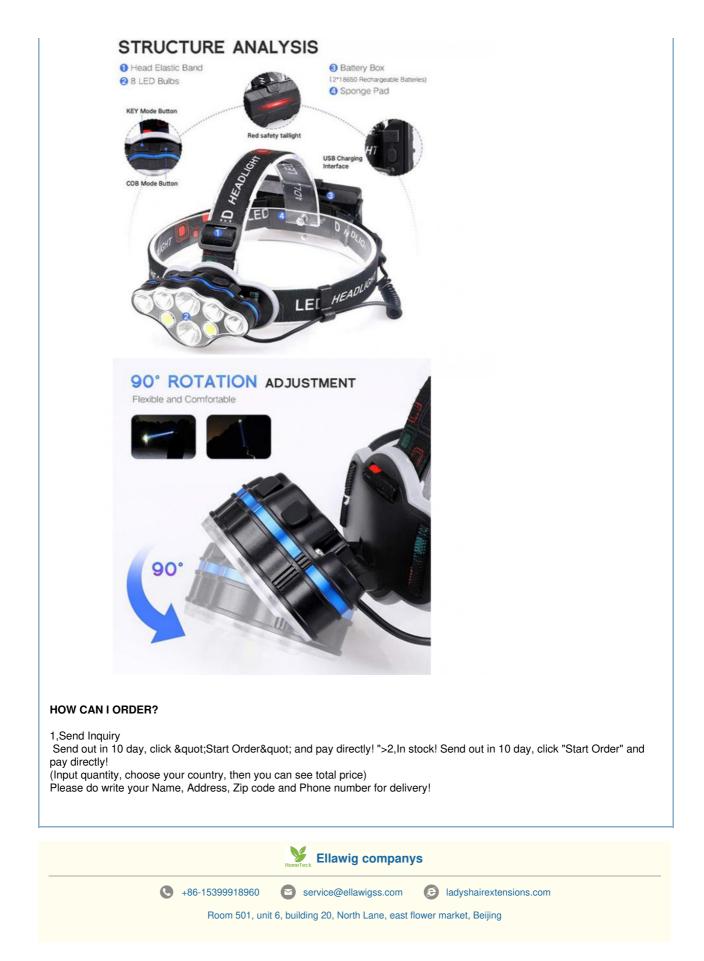

#### **Products Description**

| Product name | High power rechargeable led headlamp                                                                                              |
|--------------|-----------------------------------------------------------------------------------------------------------------------------------|
| Material     | Aluminum                                                                                                                          |
| Size         | Adjustable Fits Most                                                                                                              |
| LED          | 2*T6+4*XPE+2*COB                                                                                                                  |
| Light        |                                                                                                                                   |
| Output(Lumen | 5000                                                                                                                              |
| )            |                                                                                                                                   |
| Battery      | 2*18650 rechargeable battery                                                                                                      |
| Focus        | no                                                                                                                                |
| Beam mode    | 2*T6 light/4*XPE light/2*T6+4*XPE light/2*T6+4*XPE strobe/2*COB high<br>light /2*COB low light /2*COB red light /2*COB red strobe |
|              | iight /2 COB low light /2 COB red light /2 COB red strobe                                                                         |
| Irradiation  | 200                                                                                                                               |
| Range(Meter) |                                                                                                                                   |
| Controls     | Push Button                                                                                                                       |
| Standard     | Color Box/Blister                                                                                                                 |
| Package      |                                                                                                                                   |
| Contents     | 2*18650 rechargeable batteries, USB cable                                                                                         |
| Optional     | NO                                                                                                                                |
| Accessories  |                                                                                                                                   |
|              |                                                                                                                                   |