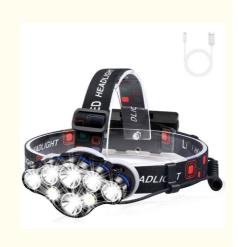

### **Product Specification**

- Color:
- Customization:
- Battery Type:
- Feature:
- Material:
- Weight:
- Lumen:
- Warranty(Year):

| White           |
|-----------------|
| Customized Logo |
| 18650           |
| USB Charging    |
| ABS Plastic     |
| 315g            |
| 800lm           |

#### **Products Description**

| Product name | High power rechargeable led headlamp                                                                                              |
|--------------|-----------------------------------------------------------------------------------------------------------------------------------|
| Material     | Aluminum                                                                                                                          |
| Size         | Adjustable Fits Most                                                                                                              |
| LED          | 2*T6+4*XPE+2*COB                                                                                                                  |
| Light        |                                                                                                                                   |
| Output(Lumen | 5000                                                                                                                              |
| )            |                                                                                                                                   |
| Battery      | 2*18650 rechargeable battery                                                                                                      |
| Focus        | no                                                                                                                                |
| Beam mode    | 2*T6 light/4*XPE light/2*T6+4*XPE light/2*T6+4*XPE strobe/2*COB high<br>light /2*COB low light /2*COB red light /2*COB red strobe |
|              | iight /2 COB low light /2 COB red light /2 COB red strobe                                                                         |
| Irradiation  | 200                                                                                                                               |
| Range(Meter) |                                                                                                                                   |
| Controls     | Push Button                                                                                                                       |
| Standard     | Color Box/Blister                                                                                                                 |
| Package      |                                                                                                                                   |
| Contents     | 2*18650 rechargeable batteries, USB cable                                                                                         |
| Optional     | NO                                                                                                                                |
| Accessories  |                                                                                                                                   |
|              |                                                                                                                                   |