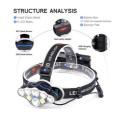

#### **Products Description**

| Product name | High power rechargeable led headlamp                                                                                              |
|--------------|-----------------------------------------------------------------------------------------------------------------------------------|
| Material     | Aluminum                                                                                                                          |
| Size         | Adjustable Fits Most                                                                                                              |
| LED          | 2*T6+4*XPE+2*COB                                                                                                                  |
| Light        |                                                                                                                                   |
| Output(Lumen | 5000                                                                                                                              |
| )            |                                                                                                                                   |
| Battery      | 2*18650 rechargeable battery                                                                                                      |
| Focus        | no                                                                                                                                |
| Beam mode    | 2*T6 light/4*XPE light/2*T6+4*XPE light/2*T6+4*XPE strobe/2*COB high<br>light /2*COB low light /2*COB red light /2*COB red strobe |
|              | iight /2 COB low light /2 COB red light /2 COB red strobe                                                                         |
| Irradiation  | 200                                                                                                                               |
| Range(Meter) |                                                                                                                                   |
| Controls     | Push Button                                                                                                                       |
| Standard     | Color Box/Blister                                                                                                                 |
| Package      |                                                                                                                                   |
| Contents     | 2*18650 rechargeable batteries, USB cable                                                                                         |
| Optional     | NO                                                                                                                                |
| Accessories  |                                                                                                                                   |
|              |                                                                                                                                   |