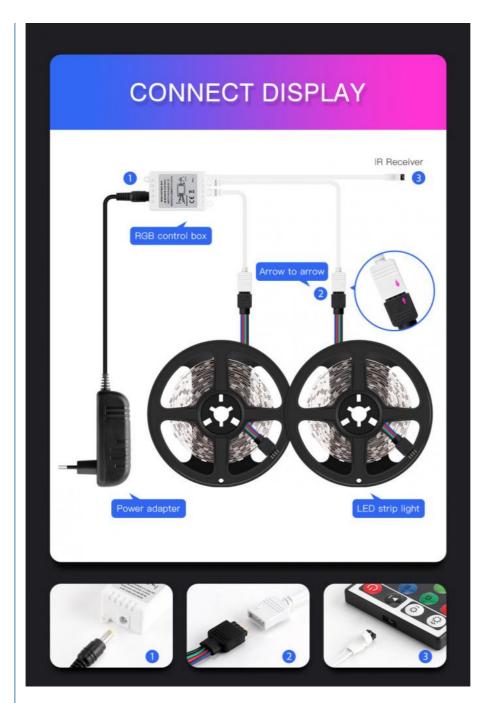

| 10mm                                              |
| LED QTY          | 30led/meter                                       |
| IP Rating        | IP20/IP65                                         |
| View angle       | 120                                               |

## **Led Strip Light Specifications**

| Led chip           | Epistar 5050SMD Led Chip |  |
|--------------------|--------------------------|--|
| Voltage            | 12V / 24V                |  |
| Lumen              | 1029LM/M                 |  |
| Power              | 14w/m                    |  |
| Led qty            | 30leds/m                 |  |
| Color temperatures | 2700K-6000K              |  |
| IP Grade           | IP20/IP65/IP68 Optional  |  |
| Certification      | CE RoHS ETL              |  |





### **Product Description**

We have different led chip , such as COB, 5050 ,3528 ,3014, 2835. 2216, 315, 4040, 3014,2110...... If you want more styles of LED chip please contact us:



# EASY TO INSTALL



### **Product Application**

### 1. Business lighting decoration

A variety of color choise, automatic coloring, manual coloring, increase the ambient atmophere. Suitable for office space, hotels, tourist attractions, shopping malls, concerts, KTV, etc.

### 2. Household decoration

Best choice for decoration: decorate any place and have fun with strip lights 300LEDs with dimming and brightness controls, suitable for indoor lighting and decor. Such as kitchen, under cabinet, dining room, bedroom, etc.

### 3. Outdoor decoration

Suitable for outdoor LED Lighting and decoration, assemb