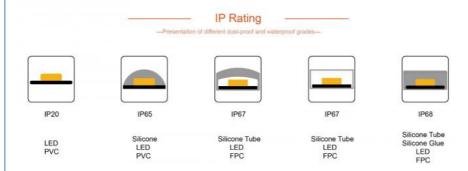

# **Product Specification**

LED . Light Source: · Packaging: 5 Meters PCB Color: White PCB SMD 5050 LED Type: • Lifespan (hours): 30000 • PCB Width: 10mm • LED QTY: 30led/meter IP20/IP65 . IP Rating: Metal: Type Iron • Thickness: 203\*193\*15cm Self Erecting Boxes • Box Type: • Radiation Power: 840~1300MW

### LED LED RGB

| Place of Origin  | Guangdong, China                                  |
|------------------|---------------------------------------------------|
|                  | 0 0,                                              |
| Model Numbe      | SM-1210W30W-23                                    |
| Light Source     | LED                                               |
| Switch Mode      | bluetooth, Remote Control, wifi, Manual Button    |
| Packaging        | 5 Meters                                          |
| PCB Color        | White PCB                                         |
| LED Type         | SMD 5050                                          |
| Support Dimmer   | Yes                                               |
| Lifespan (hours) | 30000                                             |
| Input Voltage(V) | DC 12V / DC 24V                                   |
| CRI (Ra>)        | 85                                                |
| Certification    | ce, ETL, RoHS                                     |
| Brand Name       | STAR                                              |
| Application      | LANDSCAPE, indoor/outdoor illumination, car light |
| Warranty(Year)   | 2-Year                                            |
| PCB Width        | 10mm                                              |
| LED QTY          | 30led/meter                                       |
| IP Rating        | IP20/IP65                                         |
| View angle       | 120                                               |

## **Led Strip Light Specifications**

| Led chip           | Epistar 5050SMD Led Chip |  |
|--------------------|--------------------------|--|
| Voltage            | 12V / 24V                |  |
| Lumen              | 1029LM/M                 |  |
| Power              | 14w/m                    |  |
| Led qty            | 30leds/m                 |  |
| Color temperatures | 2700K-6000K              |  |
| IP Grade           | IP20/IP65/IP68 Optional  |  |
| Certification      | CE RoHS ETL              |  |