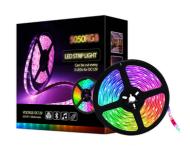

# Flexible Waterproof LED Strip Light Strip LED Light RGB

### LED LED RGB

| Place of Origin  | Guangdong, China                                  |
|------------------|---------------------------------------------------|
|                  | 0 0,                                              |
| Model Numbe      | SM-1210W30W-23                                    |
| Light Source     | LED                                               |
| Switch Mode      | bluetooth, Remote Control, wifi, Manual Button    |
| Packaging        | 5 Meters                                          |
| PCB Color        | White PCB                                         |
| LED Type         | SMD 5050                                          |
| Support Dimmer   | Yes                                               |
| Lifespan (hours) | 30000                                             |
| Input Voltage(V) | DC 12V / DC 24V                                   |
| CRI (Ra>)        | 85                                                |
| Certification    | ce, ETL, RoHS                                     |
| Brand Name       | STAR                                              |
| Application      | LANDSCAPE, indoor/outdoor illumination, car light |
| Warranty(Year)   | 2-Year                                            |
| PCB Width        | 10mm                                              |
| LED QTY          | 30led/meter                                       |
| IP Rating        | IP20/IP65                                         |
| View angle       | 120                                               |

## **Led Strip Light Specifications**

| Led chip           | Epistar 5050SMD Led Chip |  |
|--------------------|--------------------------|--|
| Voltage            | 12V / 24V                |  |
| Lumen              | 1029LM/M                 |  |
| Power              | 14w/m                    |  |
| Led qty            | 30leds/m                 |  |
| Color temperatures | 2700K-6000K              |  |
| IP Grade           | IP20/IP65/IP68 Optional  |  |
| Certification      | CE RoHS ETL              |  |