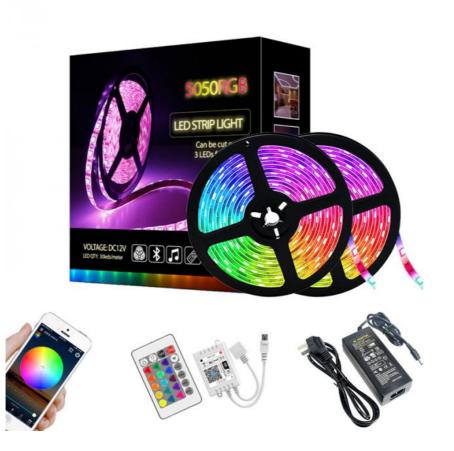

# **Product Specification**

LED . Light Source: · Packaging: 5 Meters PCB Color: White PCB SMD 5050 LED Type: • Lifespan (hours): 30000 • PCB Width: 10mm • LED QTY: 30led/meter IP20/IP65 . IP Rating: Metal: Type Iron • Thickness: 203\*193\*15cm Self Erecting Boxes • Box Type: • Radiation Power: 840~1300MW

### LED LED RGB

| Place of Origin  | Guangdong, China                                  |
|------------------|---------------------------------------------------|
|                  | 0 0,                                              |
| Model Numbe      | SM-1210W30W-23                                    |
| Light Source     | LED                                               |
| Switch Mode      | bluetooth, Remote Control, wifi, Manual Button    |
| Packaging        | 5 Meters                                          |
| PCB Color        | White PCB                                         |
| LED Type         | SMD 5050                                          |
| Support Dimmer   | Yes                                               |
| Lifespan (hours) | 30000                                             |
| Input Voltage(V) | DC 12V / DC 24V                                   |
| CRI (Ra>)        | 85                                                |
| Certification    | ce, ETL, RoHS                                     |
| Brand Name       | STAR                                              |
| Application      | LANDSCAPE, indoor/outdoor illumination, car light |
| Warranty(Year)   | 2-Year                                            |
| PCB Width        | 10mm                                              |
| LED QTY          | 30led/meter                                       |
| IP Rating        | IP20/IP65                                         |
| View angle       | 120                                               |