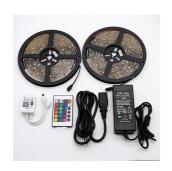

# **Product Specification**

LED . Light Source: · Packaging: 5 Meters PCB Color: White PCB SMD 5050 LED Type: • Lifespan (hours): 30000 • PCB Width: 10mm • LED QTY: 30led/meter IP20/IP65 . IP Rating: Metal: Type Iron • Thickness: 203\*193\*15cm Self Erecting Boxes • Box Type: • Radiation Power: 840~1300MW

### LED LED RGB

| Place of Origin  | Guangdong, China                                  |
|------------------|---------------------------------------------------|
|                  | 0 0,                                              |
| Model Numbe      | SM-1210W30W-23                                    |
| Light Source     | LED                                               |
| Switch Mode      | bluetooth, Remote Control, wifi, Manual Button    |
| Packaging        | 5 Meters                                          |
| PCB Color        | White PCB                                         |
| LED Type         | SMD 5050                                          |
| Support Dimmer   | Yes                                               |
| Lifespan (hours) | 30000                                             |
| Input Voltage(V) | DC 12V / DC 24V                                   |
| CRI (Ra>)        | 85                                                |
| Certification    | ce, ETL, RoHS                                     |
| Brand Name       | STAR                                              |
| Application      | LANDSCAPE, indoor/outdoor illumination, car light |
| Warranty(Year)   | 2-Year                                            |
| PCB Width        | 10mm                                              |
| LED QTY          | 30led/meter                                       |
| IP Rating        | IP20/IP65                                         |
| View angle       | 120                                               |