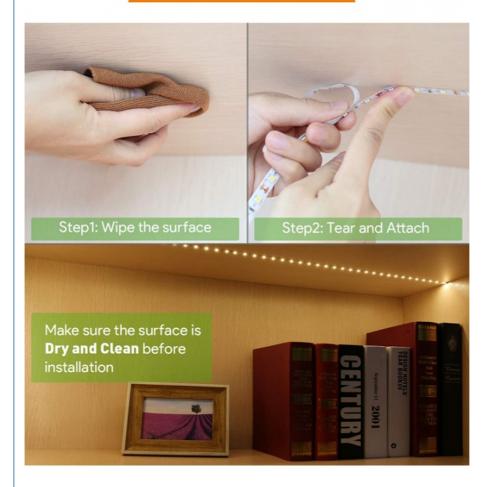

| View angle       | 120                                               |

## **Led Strip Light Specifications**

| Led chip           | Epistar 5050SMD Led Chip |  |
|--------------------|--------------------------|--|
| Voltage            | 12V / 24V                |  |
| Lumen              | 1029LM/M                 |  |
| Power              | 14w/m                    |  |
| Led qty            | 30leds/m                 |  |
| Color temperatures | 2700K-6000K              |  |
| IP Grade           | IP20/IP65/IP68 Optional  |  |
| Certification      | CE RoHS ETL              |  |





### **Product Description**

We have different led chip , such as COB, 5050 ,3528 ,3014, 2835. 2216, 315, 4040, 3014,2110...... If you want more styles of LED chip please contact us:



# EASY TO INSTALL



### **Product Application**

### 1. Business lighting decoration

A variety of color choise, automatic coloring, manual coloring, increase the ambient atmophere. Suitable for office space, hotels, tourist attractions, shopping malls, concerts, KTV, etc.

### 2. Household decoration

Best choice for decoration: decorate any place and have fun with strip lights 300LEDs with dimming and brightness controls, suitable for indoor lighting and decor. Such as kitchen, under cabinet, dining room, bedroom, etc.

### 3. Outdoor decoration

Suitable for outdoor LED Lighting and decoration, assemble these LED strips in a simple and easy way and install them where you need them. Such as garden, patio, balcony, Can be custom the size and waterproofing grade to fit your need.





service@ellawigss.com