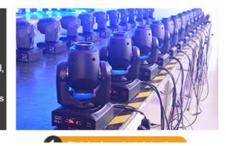

# 4100K (Neutral White) LED Effect stage lighting for DJ party club

## **Product Specification**

- Color Temperature(CCT): 7500K
- Lamp Luminous Efficiency(lm/w) 150 Color Rendering Index(Ra):
- Lamp Luminous Flux(Im): DMX 3d Vertical Tube
- Input Voltage(V):
- Emitting Color:
- Light Source:
- Lamp Luminous Efficiency(Im/w):
- Working Temperature(°C): -20 50
- Application: Stage, Concert, Hotel, Stadium, Etc.

90

RGBW

LED

150

AC 100-240V, 50/60Hz

- Type: Moving Head Lights
- Metal: Type Iron
- Thickness: 203\*193\*15cm
- Box Type: Self Erecting Boxes