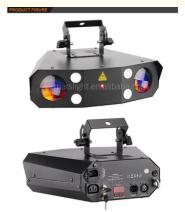

K (Neutral White) LED Effect stage lighting for DJ party club

## **Basic Information**

- Place of Origin:
- Brand Name:
- Certification:
- Model Number: BMS-8851-1
- Minimum Order Quantity: 100
- Price: 100000-300000

00 2

3

- Packaging Details:
- Delivery Time:
- Payment Terms:
- Supply Ability:

## **Product Specification**

- Color Temperature(CCT): 7500K
- Lamp Luminous Efficiency(lm/w) 150 Color Rendering Index(Ra):
- Lamp Luminous Flux(Im): DMX 3d Vertical Tube
- Input Voltage(V):
- Emitting Color:
- Light Source:
- Lamp Luminous Efficiency(Im/w):
- Working Temperature(°C): -20 50
- Application: Stage, Concert, Hotel, Stadium, Etc.

90

RGBW

LED

150

AC 100-240V, 50/60Hz

- Type: Moving Head Lights
- Metal: Type Iron
- Thickness: 203\*193\*15cm
- Box Type: Self Erecting Boxes



## **Product Description**

## ....

| Overview                           |                                                |                                |                                              |           |                     |
|------------------------------------|------------------------------------------------|--------------------------------|----------------------------------------------|-----------|---------------------|
| Quick Details                      |                                                |                                |                                              |           |                     |
| Color<br>Temperature(CC<br>T):     | 7500K                                          | Packaging & Deliv              | ery