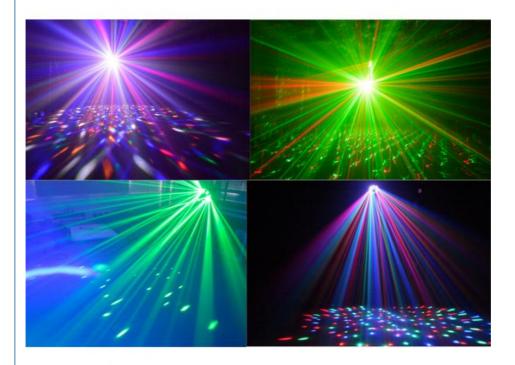

## 5pcs 3W RGBWA Laser DJ stage light for Party Strobe and wedding light

**RGBW** . Emitting Color: . Light Source: LED Lamp Luminous 150 Efficiency(lm/w):

• Working Temperature(): -20 - 50

· Application: Stage, Concert, Hotel, Stadium, Etc.

Moving Head Lights Type:

Metal: Type Iron Thickness: 203\*193\*15cm Self Erecting Boxes Box Type:

Application: Stage, Concert, Hotel, Stadium, etc.

Light Source: LED Warranty(Year): 1-Year

Certification: ce,RoHS Selling Units:

**Packaging & Delivery** 

42X43.5X56.5 cm

Quantity(Pieces)

Est. Time(days)

1 - 100