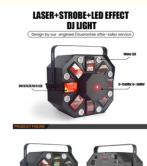

## 5pcs 3W RGBWA Laser DJ stage light for Party Strobe and wedding light

**RGBW** . Emitting Color: . Light Source: LED Lamp Luminous 150 Efficiency(lm/w):

• Working Temperature(): -20 - 50

· Application: Stage, Concert, Hotel, Stadium, Etc.

Moving Head Lights Type:

Metal: Type Iron Thickness: 203\*193\*15cm Self Erecting Boxes Box Type:

Application: Stage, Concert, Hotel, Stadium, etc.

Light Source: LED Warranty(Year): 1-Year

Certification: ce,RoHS Selling Units:

**Packaging & Delivery** 

42X43.5X56.5 cm

Quantity(Pieces)

Est. Time(days)

1 - 100