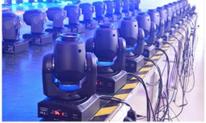

# 6x10W RGBW 4in1 LED Speed Adjustable Stage Light for DJ Stage Lighting

# **OUR EXHIBITION**

03