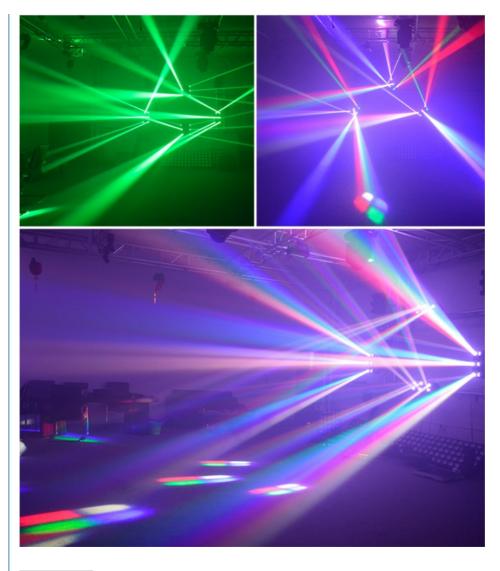

Application: Stage, Concert, Hotel, Stadium, etc.

Light Source: LED Warranty(Year): 1-Year

Certification: ce,RoHS Selling Units:

**Packaging & Delivery** 

42X43.5X56.5 cm

Quantity(Pieces)

Est. Time(days)

1 - 100

Single gross

weight:

Picture Example: Lead Time:

| TECHNICAL SPECIFICATIONS |                                                                           |
|--------------------------|---------------------------------------------------------------------------|
| Voltage:                 | AC100-240V,50/60Hz                                                        |
| Power:                   | 350W                                                                      |
| Led source:              | 200W White LED                                                            |
| Color Temperature:       | 7500K-8000K                                                               |
| Led Life Time:           | 50000 Hours                                                               |
| Channel:                 | 18 DMX channel                                                            |
| Control:                 | DMX/Master-slave/Auto/Sound activated                                     |
| Pan:                     | 540 degree + fine                                                         |
| Tilt:                    | 270 degree + fine                                                         |
| Zoom range:              | 7-21°                                                                     |
| Dimmer:                  | 0-100% smooth linear dimmer                                               |
| Strobe:                  | 1-25 Hz with pulse effect                                                 |
| Color Wheel:             | 9 colors + open, with rainbow effect                                      |
| Static Gobo Wheel:       | 10 gobos + open, with rotation and running water effect                   |
| Prism:                   | 4 facet prism with bi-direction rotating                                  |
| Display:                 | LCD display, can adjust 180 degree to fit different installation position |