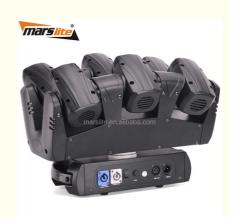

# 6x10W RGBW 4in1 LED Speed Adjustable Stage Light for DJ Stage Lighting

**RGBW** . Emitting Color: . Light Source: LED Lamp Luminous 150 Efficiency(lm/w):

• Working Temperature(): -20 - 50

· Application: Stage, Concert, Hotel, Stadium, Etc.

Moving Head Lights Type:

Metal: Type Iron Thickness: 203\*193\*15cm Self Erecting Boxes Box Type:

Lighting solutions Lighting and circuitry design, auto CAD layout service:

Lifespan (hours): 50000 Working Time 30000

(hours):

Moving Head Lights Type: Input Voltage(V): AC 100-240V, 50/60Hz Lamp Luminous DMX 3d vertical Tube