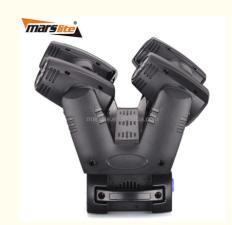

# 6x10W RGBW 4in1 LED Speed Adjustable Stage Light for DJ Stage Lighting

**RGBW** . Emitting Color: . Light Source: LED Lamp Luminous 150 Efficiency(lm/w):

• Working Temperature(): -20 - 50

· Application: Stage, Concert, Hotel, Stadium, Etc.

Moving Head Lights Type:

Metal: Type Iron Thickness: 203\*193\*15cm Self Erecting Boxes Box Type:

Lighting solutions Lighting and circuitry design, auto CAD layout service:

Lifespan (hours): 50000 Working Time 30000

(hours):

Moving Head Lights Type: Input Voltage(V): AC 100-240V, 50/60Hz Lamp Luminous DMX 3d vertical Tube