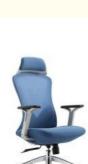

## More Images

### Ergonomic Structure Tilt 3 Gears Adjustment Blue Office Revolving Chairs

| Gas lift       | CLASS 3 gaslift     |
|----------------|---------------------|
| Base           | Aluminum            |
| Caster         | PU                  |
| Tilt mechanism | 3 gears adjustment  |
| epidermis      | water proof         |
| Metal Type     | Iron                |
| design         | Ergonomic structure |
| Back           | High Back           |
| foot pad       | adjustable          |
| Chair          | Folded              |