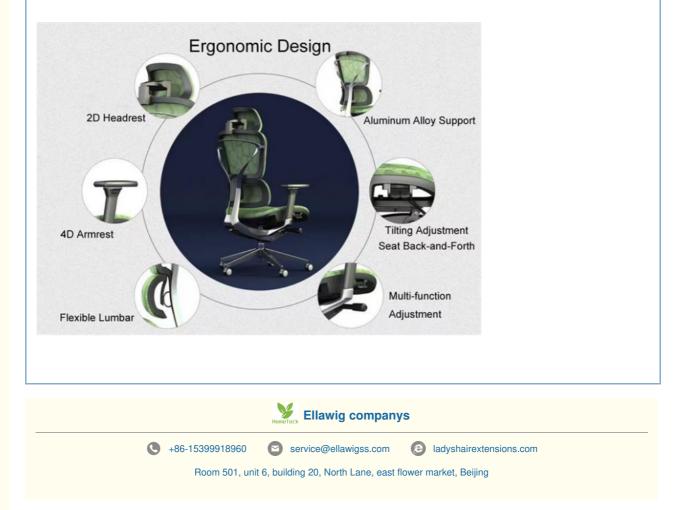

## More Images

### Ergonomic Structure Tilt 3 Gears Adjustment Blue Office Revolving Chairs

| Gas lift       | CLASS 3 gaslift     |
|----------------|---------------------|
| Base           | Aluminum            |
| Caster         | PU                  |
| Tilt mechanism | 3 gears adjustment  |
| epidermis      | water proof         |
| Metal Type     | Iron                |
| design         | Ergonomic structure |
| Back           | High Back           |
| foot pad       | adjustable          |
| Chair          | Folded              |