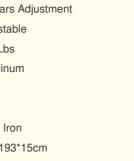

# **Ergonomic Structure Tilt 3 Gears Adjustment Blue Office Revolving** Chairs

## **Product Specification**

• Design: **Ergonomic Structure**  Color: Blue 3 Gears Adjustment • Tilt Mechanism: • Height: Adjustable 300 Lbs . Load Bearing: Aluminum • Base: ΡU • Caster: • Metal Type: Iron • Metal: Type Iron • Thickness: 203\*193\*15cm Self Erecting Boxes • Box Type: Radiation Power: 840~1300MW

### Ergonomic Structure Tilt 3 Gears Adjustment Blue Office Revolving Chairs

| Gas lift       | CLASS 3 gaslift     |
|----------------|---------------------|
| Base           | Aluminum            |
| Caster         | PU                  |
| Tilt mechanism | 3 gears adjustment  |
| epidermis      | water proof         |
| Metal Type     | Iron                |
| design         | Ergonomic structure |
| Back           | High Back           |
| foot pad       | adjustable          |
| Chair          | Folded              |