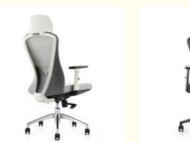

## More Images

### Ergonomic Structure Tilt 3 Gears Adjustment Blue Office Revolving Chairs

| Gas lift       | CLASS 3 gaslift     |
|----------------|---------------------|
| Base           | Aluminum            |
| Caster         | PU                  |
| Tilt mechanism | 3 gears adjustment  |
| epidermis      | water proof         |
| Metal Type     | Iron                |
| design         | Ergonomic structure |
| Back           | High Back           |
| foot pad       | adjustable          |
| Chair          | Folded              |