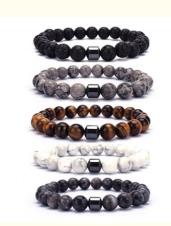

#### **Product Description**

| Bracelet<br>size   | 7.5"                                                                                                                        |
|--------------------|-----------------------------------------------------------------------------------------------------------------------------|
| Bead size          | 8mm                                                                                                                         |
| Main<br>stone      | onyx                                                                                                                        |
| MOQ                | 10pcs                                                                                                                       |
| Alloy<br>Material  | Hot bracelet                                                                                                                |
| String<br>Material | Elastic rope                                                                                                                |
| Weight             | 25g                                                                                                                         |
| Lead time          | 5-7days                                                                                                                     |
| Shipping time      | 3-5working days by dhl,ups or ems,TNT                                                                                       |
| Payment<br>term    | Paypal/TT/Western Union                                                                                                     |
| Package            | 1pc bracelet in a opp,10pcs bracelets in a big opp bag,standard export carton for outer packing, the box can be customized. |
| Service            | OEM or ODM are welcomed                                                                                                     |
| Main<br>market     | North;America,Eastern;Europe,Mid;East,Western;Europe Northern Europe;Southern Europe;                                       |