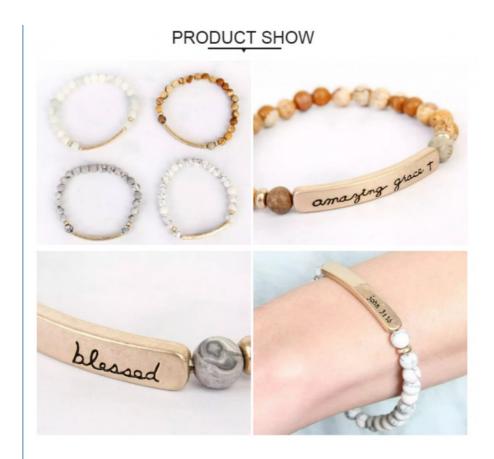

#### **Engraved Letter Bar Customized Frosted Handmade Beads Bracelets**

#### **Product Information**

| Material      | Natural Stone                                       |
|---------------|-----------------------------------------------------|
| Color         | A,B,C,D                                             |
| Size          | Customized                                          |
| Logo          | Customized                                          |
| MOQ           | 120pcs                                              |
|               | 7-15 working days based on desgin                   |
| Delivery time | 25-30 working days based on quantity                |
| Payment       | Alibaba Secure Payment, T/T, Westerm Union, Paypal. |
| Packing       | Each piece in opp bag, 12 pieces in a big opp bag.  |
| Development   | New products on a regular basis                     |