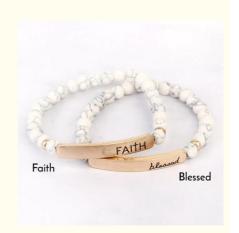

#### **Engraved Letter Bar Customized Frosted Handmade Beads Bracelets**

#### **Product Information**

| Material      | Natural Stone                                       |
|---------------|-----------------------------------------------------|
| Color         | A,B,C,D                                             |
| Size          | Customized                                          |
| Logo          | Customized                                          |
| MOQ           | 120pcs                                              |
|               | 7-15 working days based on desgin                   |
| Delivery time | 25-30 working days based on quantity                |
| Payment       | Alibaba Secure Payment, T/T, Westerm Union, Paypal. |
| Packing       | Each piece in opp bag, 12 pieces in a big opp bag.  |
| Development   | New products on a regular basis                     |