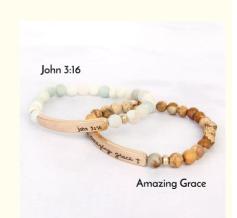

#### **Engraved Letter Bar Customized Frosted Handmade Beads Bracelets**

#### **Product Information**

| Material      | Natural Stone                                       |
|---------------|-----------------------------------------------------|
| Color         | A,B,C,D                                             |
| Size          | Customized                                          |
| Logo          | Customized                                          |
| MOQ           | 120pcs                                              |
|               | 7-15 working days based on desgin                   |
| Delivery time | 25-30 working days based on quantity                |
| Payment       | Alibaba Secure Payment, T/T, Westerm Union, Paypal. |
| Packing       | Each piece in opp bag, 12 pieces in a big opp bag.  |
| Development   | New products on a regular basis                     |