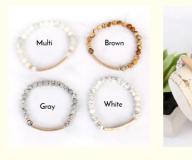

#### **Product Information**

| Material      | Natural Stone                                       |
|---------------|-----------------------------------------------------|
| Color         | A,B,C,D                                             |
| Size          | Customized                                          |
| Logo          | Customized                                          |
| MOQ           | 120pcs                                              |
|               | 7-15 working days based on desgin                   |
| Delivery time | 25-30 working days based on quantity                |
| Payment       | Alibaba Secure Payment, T/T, Westerm Union, Paypal. |
| Packing       | Each piece in opp bag, 12 pieces in a big opp bag.  |
| Development   | New products on a regular basis                     |