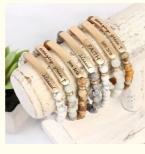

#### **Engraved Letter Bar Customized Frosted Handmade Beads Bracelets**

#### **Product Information**

| Material      | Natural Stone                                       |
|---------------|-----------------------------------------------------|
| Color         | A,B,C,D                                             |
| Size          | Customized                                          |
| Logo          | Customized                                          |
| MOQ           | 120pcs                                              |
|               | 7-15 working days based on desgin                   |
| Delivery time | 25-30 working days based on quantity                |
| Payment       | Alibaba Secure Payment, T/T, Westerm Union, Paypal. |
| Packing       | Each piece in opp bag, 12 pieces in a big opp bag.  |
| Development   | New products on a regular basis                     |