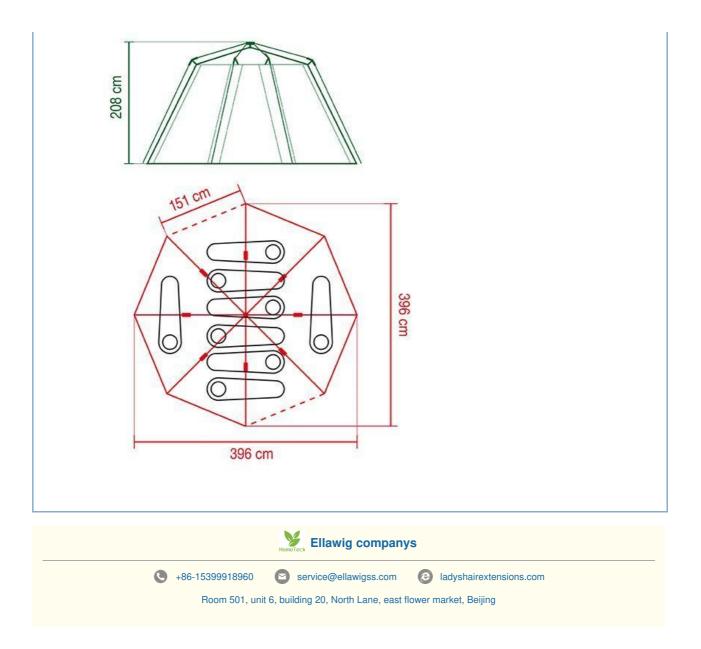

### More Information

|                         | 4 Man                                           |
|-------------------------|-------------------------------------------------|
| Berth                   |                                                 |
|                         | Details                                         |
| Hydrostatic Head (mm)   | 2000                                            |
|                         | Details                                         |
| Doors                   | 2 Doorways at opposing ends of the tent         |
| Flysheet Fabric         | Polyester, PU coated Flysheet                   |
|                         | Details                                         |
| Groundsheet Fabric      | Polyethylene Integrated Groundsheet             |
| Inner Fabric            | Breathable Mesh Inner Tent with lots of venting |
| Window Fabric           | PVC clear windows for added light into the tent |
| Fire Retardant          | Yes                                             |
|                         | Details                                         |
| Height (cm)             | 208                                             |
| Length (cm)             | 396                                             |
| Width (cm)              | 396                                             |
| Pack Size (cm)          | 85 * 30 * 30                                    |
| Weight (kg)             | 20.96                                           |
| Skin                    | Double                                          |
|                         | Details                                         |
| No. Bedrooms            | 1 Bedroom                                       |
| Bedroom Dimensions (cm) | 396 * 396                                       |
| Floor Dimensions        | 400 * 400                                       |
|                         |                                                 |