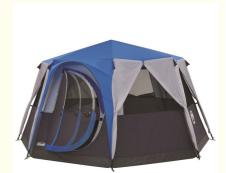

### Detail

Our favourite tent of the year, the Coleman Cortes Octagon 8 man tent is a refreshing design of tent. Perfect for many types of camping events, the Octagon 8 is versatile and can be used as a day tent, a festival tent or as a couples tent. The Octagon 8 pitches inner tent first, and can be left as a free standing inner tent, if camping in warmer, dry conditions. However, if camping in the unpredictable UK climate, we would recommend attaching the waterproof flysheet over the top of the inner tent. The Cortes Octagon also features a sewn-in groundsheet, which protects you from the creepy crawlies, and any draughts.

#### Introduction

the Coleman Cortes Octagon 8 is ideal for so many types of outdoor camping, whether you use it as a day tent, or a couples tent or a group tent, the Cortes Octagon 8 can do it all! The Hinged Doorway also takes all the hassle of getting in and out the door away!