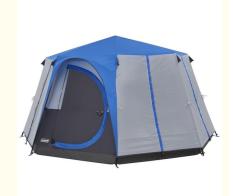

### Detail

Our favourite tent of the year, the Coleman Cortes Octagon 8 man tent is a refreshing design of tent. Perfect for many types of camping events, the Octagon 8 is versatile and can be used as a day tent, a festival tent or as a couples tent. The Octagon 8 pitches inner tent first, and can be left as a free standing inner tent, if camping in warmer, dry conditions. However, if camping in the unpredictable UK climate, we would recommend attaching the waterproof flysheet over the top of the inner tent. The Cortes Octagon also features a sewn-in groundsheet, which protects you from the creepy crawlies, and any draughts.

#### Introduction

the Coleman Cortes Octagon 8 is ideal for so many types of outdoor camping, whether you use it as a day tent, or a couples tent or a group tent, the Cortes Octagon 8 can do it all! The Hinged Doorway also takes all the hassle of getting in and out the door away!