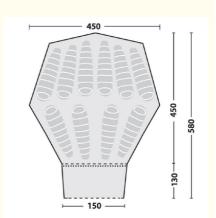

#### **More Information**

| Berth                   | 10+ Man                                         |
|-------------------------|-------------------------------------------------|
|                         | Details                                         |
| Doors                   | 1 Front Door with double way zip                |
| Flysheet Fabric         | Hydrotex Polycotton, 65% cotton / 35% polyester |
|                         | Details                                         |
| Groundsheet Fabric      | 75 Denier Oxford Polyester 100%                 |
| Inner Fabric            | Breathable polyester inner tent                 |
| Window Fabric           | PVC Windows                                     |
| Fire Retardant          | Yes                                             |
|                         | Details                                         |
| Height (cm)             | 320                                             |
| Length (cm)             | 580                                             |
| Width (cm)              | 450                                             |
| Pack Size (cm)          | 93 * 28                                         |
| Weight (kg)             | 23.4                                            |
| Skin                    | Double                                          |
|                         | Details                                         |
| No. Bedrooms            | 1 Bedroom                                       |
| Bedroom Dimensions (cm) | 450 * 450                                       |
| Floor Dimensions        | 580 * 450                                       |