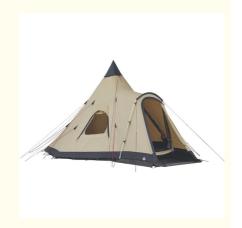

#### **More Information**

| Berth                   | 10+ Man                                         |
|-------------------------|-------------------------------------------------|
|                         | Details                                         |
| Doors                   | 1 Front Door with double way zip                |
| Flysheet Fabric         | Hydrotex Polycotton, 65% cotton / 35% polyester |
|                         | Details                                         |
| Groundsheet Fabric      | 75 Denier Oxford Polyester 100%                 |
| Inner Fabric            | Breathable polyester inner tent                 |
| Window Fabric           | PVC Windows                                     |
| Fire Retardant          | Yes                                             |
|                         | Details                                         |
| Height (cm)             | 320                                             |
| Length (cm)             | 580                                             |
| Width (cm)              | 450                                             |
| Pack Size (cm)          | 93 * 28                                         |
| Weight (kg)             | 23.4                                            |
| Skin                    | Double                                          |
|                         | Details                                         |
| No. Bedrooms            | 1 Bedroom                                       |
| Bedroom Dimensions (cm) | 450 * 450                                       |
| Floor Dimensions        | 580 * 450                                       |