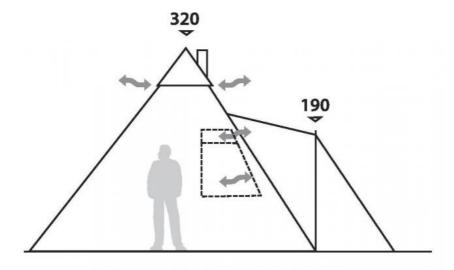

#### **More Information**

| Berth                   | 10+ Man                                         |
|-------------------------|-------------------------------------------------|
|                         | Details                                         |
| Doors                   | 1 Front Door with double way zip                |
| Flysheet Fabric         | Hydrotex Polycotton, 65% cotton / 35% polyester |
|                         | Details                                         |
| Groundsheet Fabric      | 75 Denier Oxford Polyester 100%                 |
| Inner Fabric            | Breathable polyester inner tent                 |
| Window Fabric           | PVC Windows                                     |
| Fire Retardant          | Yes                                             |
|                         | Details                                         |
| Height (cm)             | 320                                             |
| Length (cm)             | 580                                             |
| Width (cm)              | 450                                             |
| Pack Size (cm)          | 93 * 28                                         |
| Weight (kg)             | 23.4                                            |
| Skin                    | Double                                          |
|                         | Details                                         |
| No. Bedrooms            | 1 Bedroom                                       |
| Bedroom Dimensions (cm) | 450 * 450                                       |
| Floor Dimensions        | 580 * 450                                       |