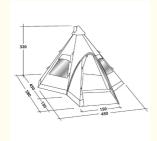

#### **More Information**

| Berth                   | 10+ Man                                         |
|-------------------------|-------------------------------------------------|
|                         | Details                                         |
| Doors                   | 1 Front Door with double way zip                |
| Flysheet Fabric         | Hydrotex Polycotton, 65% cotton / 35% polyester |
|                         | Details                                         |
| Groundsheet Fabric      | 75 Denier Oxford Polyester 100%                 |
| Inner Fabric            | Breathable polyester inner tent                 |
| Window Fabric           | PVC Windows                                     |
| Fire Retardant          | Yes                                             |
|                         | Details                                         |
| Height (cm)             | 320                                             |
| Length (cm)             | 580                                             |
| Width (cm)              | 450                                             |
| Pack Size (cm)          | 93 * 28                                         |
| Weight (kg)             | 23.4                                            |
| Skin                    | Double                                          |
|                         | Details                                         |
| No. Bedrooms            | 1 Bedroom                                       |
| Bedroom Dimensions (cm) | 450 * 450                                       |
| Floor Dimensions        | 580 * 450                                       |