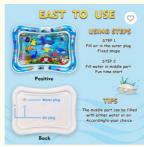

Simply fill the outer ring with air and the inner mat with your desired level of tap water, set it on the floor and let the fun begin! easy to fold and bring along anywhere you go.

Size:26" wide by 20" tal1 by 2.4" high. - For ages 3 months and up.