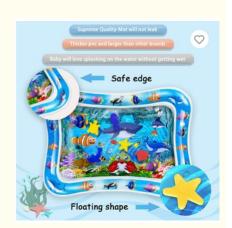

### **Key Specifications/ Special Features:**

The water fill playmat is an essential tool for developing solid head, stimulates baby development, neck and shoulder muscles as well as honing hand-eye coordination, fine motor and social skills. It is a sensory delight that enhances brain development. Eye-catching graphics - Fascinated by the bright colors, contrasts and cute floating toys. Rain or shine is tummy time! Your baby will try to catch and pat the bright colored toys as they float by. This baby splash pad will provide hours of quality stimulating and healthy fun.

Simply fill the outer ring with air and the inner mat with your desired level of tap water, set it on the floor and let the fun begin! easy to fold and bring along anywhere you go.

Size:26" wide by 20" tal1 by 2.4" high. - For ages 3 months and up.

This water splash pad play mat is constructed from heavy duty PVC that has been thoroughly tested and wi11 not leak air or water period.