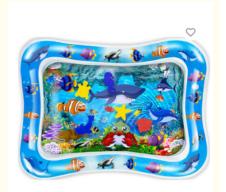

# Ocean pattern children's water play inflatable outdoor folding bed

### **Key Specifications/ Special Features:**

The water fill playmat is an essential tool for developing solid head, stimulates baby development, neck and shoulder muscles as well as honing hand-eye coordination, fine motor and social skills. It is a sensory delight that enhances brain development. Eye-catching graphics - Fascinated by the bright colors, contrasts and cute floating toys. Rain or shine is tummy time! Your baby will try to catch and pat the bright colored toys as they float by. This baby splash pad will provide hours of quality stimulating and healthy fun.

Simply fill the outer ring with air and the inner mat with your desired level of tap water, set it on the floor and let the fun begin! easy to fold and bring along anywhere you go.

Size:26" wide by 20" tal1 by 2.4" high. - For ages 3 months and up.