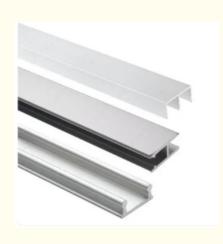

# **Recessed Aluminum Profile Loox5 Profile 1105 For LED Strip Lights**

#### Recessed Aluminum Profile Loox5 Profile 1105 for LED strip lights