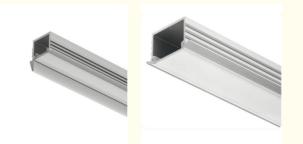

## More Images

# **Recessed Aluminum Profile Loox5 Profile 1105 For LED Strip Lights**

#### Recessed Aluminum Profile Loox5 Profile 1105 for LED strip lights