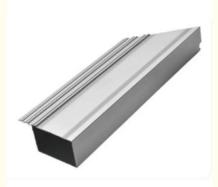

## More Images

# **Recessed Aluminum Profile Loox5 Profile 1105 For LED Strip Lights**

#### Recessed Aluminum Profile Loox5 Profile 1105 for LED strip lights