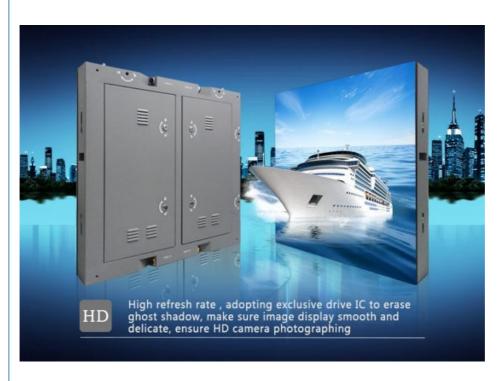

#### Rental led display, led wall parameter:

- 1. The overall use of frame-type visual design, the combination of the scattered and orderly appearance of the box, the hidden upper handle and the integrated power box, not only improves the operating experience, but also forms a more differentiated brand symbol characteristics. It has a great sense of space and visual tension in the state, giving people the product characteristics of firmness, stability and strong operability
- 2. giving people the product characteristics of firmness, stability and strong operability
- 3. The bump design of the mask enhances the crash resistance of the surface of the module;
- 4. but also forms a more differentiated brand symbol characteristics.
- 5. It has a great sense of space and visual tension in the state,