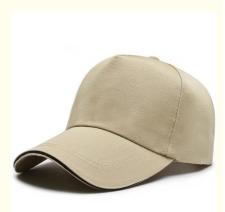

# Custom LOGO Embroidery Dad Sports Printed Baseball Cap 6 Panels

#### Custom LOGO Embroidery Dad Sports Printed Baseball Cap 6 Panels

#### introduce

A baseball cap is the ideal accessory for anyone who works hard on the field every day. Made from recycled polyester, it features the brand's logo on the side. For optimum protection, the cap is equipped with UPF 50. These sports caps are available in a variety of colors, feature a hook and loop closure, and a structured mid-sized design. They fit smoothly over your head, ensuring comfort and convenience. If you want to add a personal touch to your hat, we can create a custom hat for you. The sports cap will feature a custom embroidered logo and graphics of your choice **Product parameters** 