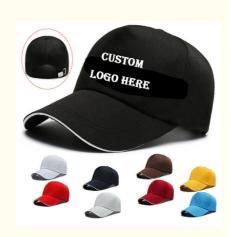

# Custom LOGO Embroidery Dad Sports Printed Baseball Cap 6 Panels

#### Custom LOGO Embroidery Dad Sports Printed Baseball Cap 6 Panels

#### introduce

A baseball cap is the ideal accessory for anyone who works hard on the field every day. Made from recycled polyester, it features the brand's logo on the side. For optimum protection, the cap is equipped with UPF 50. These sports caps are available in a variety of colors, feature a hook and loop closure, and a structured mid-sized design. They fit smoothly over your head, ensuring comfort and convenience. If you want to add a personal touch to your hat, we can create a custom hat for you. The sports cap will feature a custom embroidered logo and graphics of your choice **Product parameters** 