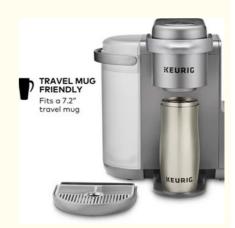

#### **Product Description**

K-Café® Special Feothy Serve Coffee Latte Full Lace Human Hair Wigs

Why choose a Keurig Starter Kit?

The lowest prices anywhere on select Keurig® coffee makers including best-sellers and the new K-Supreme Plus® SMART our first connected brewer

25% off hundreds of varieties of beverages from your favorite brands

The convenience and versatility of Auto-Delivery, our popular coffee subscription

Free Shipping on your Starter Kit + Auto-Delivery orders of \$35 and up

Set your own schedule — you have 12 months to meet your pod commitment

Receive 50% off a Keurig® SMART Coffee Maker with a purchase commitment of 16 boxes of 20/22/24CT of Enrolled Pods over a period of 12 months, with a maximum of 8 boxes per order, through SMART Auto-Delivery or converted Scheduled Auto-Delivery. Once the commitment is reached, you will continue to remain in Auto-Delivery and receive 25% off most beverages. Auto-Delivery may be canceled at any time by logging into your Keurig Account or by calling Customer Care. If 16-box commitment is not satisfied within 12 months, Keurig will charge you the remaining 50% of the list price of the coffee maker.