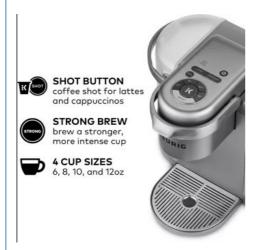

#### **Product Description**

K-Café® Special Feothy Serve Coffee Latte Full Lace Human Hair Wigs

Why choose a Keurig Starter Kit?

The lowest prices anywhere on select Keurig® coffee makers including best-sellers and the new K-Supreme Plus® SMART our first connected brewer

25% off hundreds of varieties of beverages from your favorite brands

The convenience and versatility of Auto-Delivery, our popular coffee subscription

Free Shipping on your Starter Kit + Auto-Delivery orders of \$35 and up

Set your own schedule — you have 12 months to meet your pod commitment

Receive 50% off a Keurig® SMART Coffee Maker with a purchase commitment of 16 boxes of 20/22/24CT of Enrolled Pods over a period of 12 months, with a maximum of 8 boxes per order, through SMART Auto-Delivery or converted Scheduled Auto-Delivery. Once the commitment is reached, you will continue to remain in Auto-Delivery and receive 25% off most beverages. Auto-Delivery may be canceled at any time by logging into your Keurig Account or by calling Customer Care. If 16-box commitment is not satisfied within 12 months, Keurig will charge you the remaining 50% of the list price of the coffee maker.