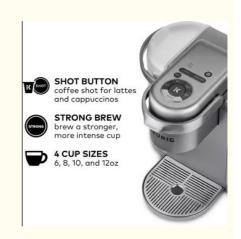

#### **Product Description**

K-Café® Special Feothy Serve Coffee Latte Full Lace Human Hair Wigs

Why choose a Keurig Starter Kit?

The lowest prices anywhere on select Keurig® coffee makers including best-sellers and the new K-Supreme Plus® SMART our first connected brewer

25% off hundreds of varieties of beverages from your favorite brands

The convenience and versatility of Auto-Delivery, our popular coffee subscription

Free Shipping on your Starter Kit + Auto-Delivery orders of \$35 and up

Set your own schedule — you have 12 months to meet your pod commitment

Receive 50% off a Keurig® SMART Coffee Maker with a purchase commitment of 16 boxes of 20/22/24CT of Enrolled Pods over a period of 12 months, with a maximum of 8 boxes per order, through SMART Auto-Delivery or converted Scheduled Auto-Delivery. Once the commitment is reached, you will continue to remain in Auto-Delivery and receive 25% off most beverages. Auto-Delivery may be canceled at any time by logging into your Keurig Account or by calling Customer Care. If 16-box commitment is not satisfied within 12 months, Keurig will charge you the remaining 50% of the list price of the coffee maker.