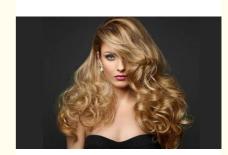

## Yellow curly man hair wig

## **Basic Information**

- Place of Origin:
- Brand Name:
- Certification:

HomeTeck

Minimum Order Quantity: 100

Ellawig companys ladyshairextensions.com

00

2

3



## Product Specification

- Metal:
- Thickness:Box Type:
- Type Iron 203\*193\*15cm
- Self Erecting Boxes
- Radiation Power:
- Metal Type:
- Universal Type:
- Indian Hair:
- Size:
- Hair Styles:
- Type:
- Chair Depth:
- Base Materia:
- Configuration:
- Sample Order:
- Panel Type:

- 840~1300MW
- Iron
  - Fit For 80% Model Cars' Injectors
  - Yes
  - 390x240x185cm
  - Body Wave, Straight
  - Human Hair Wigs
- 30 Inches Under
- Aluminum
- Bench-top
- Bonon t
- Accepted





for more products please visit us on ladyshairextensions.com

| Product Description                                                    |                                                   |
|------------------------------------------------------------------------|---------------------------------------------------|
|