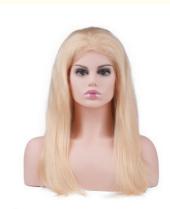

## Yellow curly man hair wig

## **Basic Information**

- Place of Origin:
- Brand Name:
- Certification:

HomeTeck

Minimum Order Quantity: 100

Ellawig companys ladyshairextensions.com

00

2

3



## Product Specification

- Metal:
- Thickness:Box Type:
- Type Iron 203\*193\*15cm
- Self Erecting Boxes
- Radiation Power:
- Metal Type:
- Universal Type:
- Indian Hair:
- Size:
- Hair Styles:
- Type:
- Chair Depth:
- Base Materia:
- Configuration:
- Sample Order:
- Panel Type:

- 840~1300MW
- Iron
  - Fit For 80% Model Cars' Injectors
  - Yes
  - 390x240x185cm
  - Body Wave, Straight
  - Human Hair Wigs
- 30 Inches Under
- Aluminum
- Bench-top
- Bonon t
- Accepted





for more products please visit us on ladyshairextensions.com

| Product Description                                                    |                                                   |
|------------------------------------------------------------------------|---------------------------------------------------|
|                                                                        |                                                   |
|                                                                        |                                                   |
| +86-1539991896                                                         | 0 Service@ellawigss.com B ladyshairextensions.com |
| Room 501, unit 6, building 20, North Lane, east flower market, Beijing |