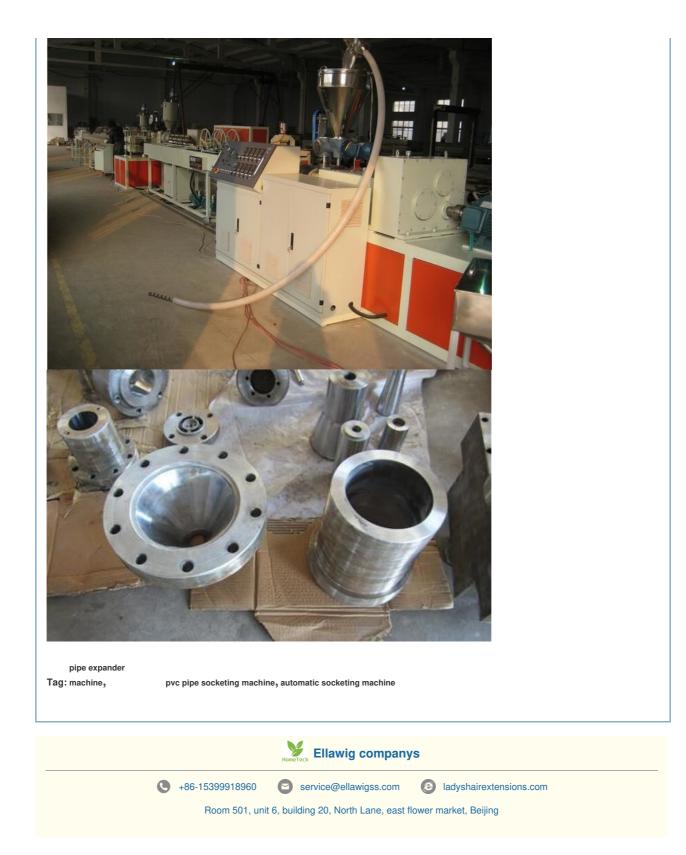

### **Description:**

1.Plastic PVC water supply pipe production line / Machine. The PVC pipe could be used for water supply, water drainage and wire conduit, etc. We could offer complete set high quality and reliable PVC pipe production line from diameter 16 to 800mm. The complete set production line includes below machines:

a.PVC Mixer (for raw material preparation) b.Conical Twin Screw Extruder c.Extrusion Mold d.Vacuum Tank e.Cooling Tank (for large diameter pipes) f.Haul Off Machine g.Cutting Machine h.Stacker i.Auto Belling Machine (for pipe connection) j.Crusher and Milling Machine (for waste pipe treatment, the recycled PVC could produce pipe again.) 2. Pipe size range ø20-50mm

### Extruder SJSZ51/105 SJSZ65/132

Extruder 333251/105 333263/132 Extruder power 22kw 37kw Extrusion capacity135kg/h 250kg/h Max. production speed120kg/h

3. Suitable to U-PVC,C-PVC,M-PVC ,PE, PPR,PP,HDPE,LDPE pipe extrusion. PVC dual pipe production line/twin pipe line extruder with various diameter and wall thickness, from 16-800mm. the plastic pipe production line mainly includes twin screw extruder, pipe extrusion die, vacuum calibrating water tank, spray cooling water tank, hauling unit, cutting unit and stack unit.the extruder is specially designed for producing variours pipe.

4. The main machine is SJSZ51/105 or SJSZ65/132 conical double screw extruder, which is equipped with double-tube single-control. stainless steel spraying shaper to form a production line. It avoids a waste condition when one tube is adjusted and the other one is affected.