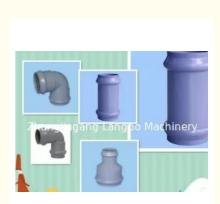

a.PVC Mixer (for raw material preparation) b.Conical Twin Screw Extruder c.Extrusion Mold d.Vacuum Tank e.Cooling Tank (for large diameter pipes) f.Haul Off Machine g.Cutting Machine h.Stacker i.Auto Belling Machine (for pipe connection) j.Crusher and Milling Machine (for waste pipe treatment, the recycled PVC could produce pipe again.) 2. Pipe size range ø20-50mm

#### **Application:**

This PVC pipe production line is mainly used to produce PVC pipes, which is widely used as water supply pipe, drainage pipe, cable and wire protection pipe.