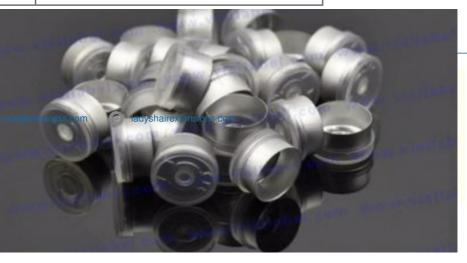

0°C ~ +55°C                                              |  |
|                        |                                  | Storage Temperature: -50°C ~ + 70°C                                             |  |
|                        |                                  | Transport Temperature: -50°C ~ +70°C                                            |  |
| Humidity               | Relative Humidity                | 5% ~ 100%                                                                       |  |
| Pressure               | Air Pressure                     | 62kpa ~ 101kpa (similar to 0m ~ 5000m altitude)                                 |  |
| Radiation<br>Intensity | Solar Radiation<br>Intensity     | 1120 * (1±5%) W/m2                                                              |  |