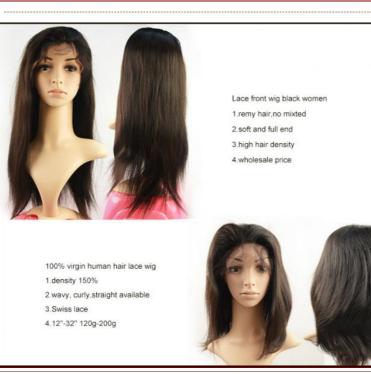

## **Product Description:**

1. The lace wig is 100% remy hair wig, made by hand( hand tied wig). And usually the lace we used are transparent, so that the wig looks very natural, just as your own hair.

2. Front lace wig is only in the front made by hand, the back half are made by machine, so it is cheaper, but it is much cheaper than full lace wig.

3. The hair density is 130%. The cap size we have in stock are medium size.

# Front Lace Wig Specifications:

| Front Lace Wig Details:   |                                                                           |
|---------------------------|---------------------------------------------------------------------------|
| $\Pi$ $\Box$ air maienais | 100% Brazilian hair,Indian hair,Malaysian hair and Peruvian hair in stock |
| 2.Weight                  | 120g~200g                                                                 |
| 3.Hair grade              | AAAAA remy hair                                                           |
| 4.Hair length             | 12" 14" 16" 18" 20" 22" 24" 26" 28" 30" 32"                               |
| 5.Hair color              | 1b# (natural black),2#,4#.                                                |
| 6.Hair style              | Straight / body wave / curly                                              |
| 7.Hair density            | 130%                                                                      |
| 8.Baby hair               | with baby hair all around                                                 |

# **Product Show:**