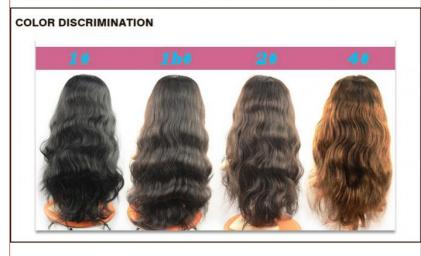

# Front Lace Wig Specifications:

| Front Lace Wig Details:   |                                                                           |
|---------------------------|---------------------------------------------------------------------------|
| $\Pi$ $\Box$ air maienais | 100% Brazilian hair,Indian hair,Malaysian hair and Peruvian hair in stock |
| 2.Weight                  | 120g~200g                                                                 |
| 3.Hair grade              | AAAAA remy hair                                                           |
| 4.Hair length             | 12" 14" 16" 18" 20" 22" 24" 26" 28" 30" 32"                               |
| 5.Hair color              | 1b# (natural black),2#,4#.                                                |
| 6.Hair style              | Straight / body wave / curly                                              |
| 7.Hair density            | 130%                                                                      |
| 8.Baby hair               | with baby hair all around                                                 |