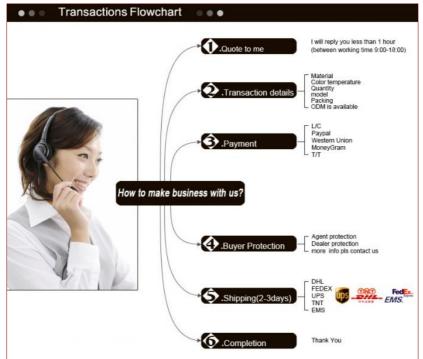

## How to do business with us:

#### **Payment Methods:**

a), PayPal (add 4% poundage)

b),Western Union

c),Money gram

e),T/T (it takes about 4-7 days)

f), Escrow

#### Shipping&Package:

DHL, FedEx (most by DHL)

### Transit time:

Normally, you can get the products in 2-7 working days as soon as you pay! **To USA**: 2-3 working days.

- To UK,Italy,Spain,European Countries: 3-4 working days.
- To South Africa or other Africa countries 3-7 working days.