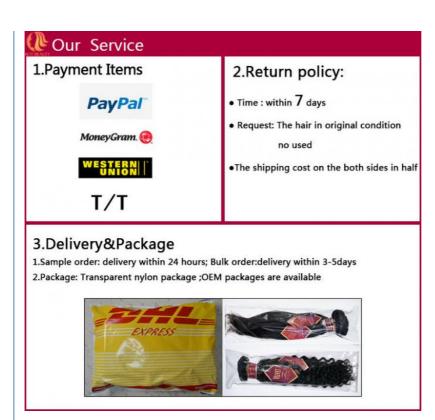

### **Brazilian Wholesale Hair Extensions Specs:**

| Hair material: | 100% human hair,unprocessed Brazilian hair   |
|----------------|----------------------------------------------|
| Hair grade:    | Remy hair,AAAAAAA                            |
| Hair style:    | straight,body,natural,deep,water wave        |
| Hair color:    | 1b# (natural black)                          |
| Hair length:   | 10"-30"                                      |
| Hair weight    | 110g/piece                                   |
| Package:       | Transparent PVC bag,OEM package              |
| Delivery time  | Stock order:24hours ; Custom order: 3-7 days |
| Payment item   | Escrow,western union,money gram,paypal, T/T  |

#### **Our Return Policy:**

- 1. Time: You can exchange or return the hair in 7 days after you receiving the package
- 2. Request: Before you return back, Plz ensure the hair is in original condition as it was sent to you, if the hair have been altered or used in any w ay,we will not receive your return 3. Money return time: Upon receipt of the items in its original condition and package, after both buyer and sell er cancel the transaction, we will return your money ( the shipping cost will be bear by both in half)