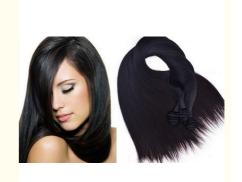

# Unprocessed Grade 6A Virgin Brazilian Straight Hair, 110g Double Drawn

#### Unprocessed Grade 6A Virgin Brazilian Straight Hair, 110g Double Drawn

#### Brazilian Hair Wholesale Grade 6A Virgin Hair Straight, 110g, double drawn

- 1) It is virgin remy hair, all hair cuticle face same direction, absolutely tangle free.
- 2) This kind of hair is the most soft hair among all kinds of hair.
- 3) Although it is soft, it does not frizzy, it is very silky
- 4) The hair has been washed clean, does not have any smell.
- 5) You can bleach and dye the hair to any color.
- 6) The hair weft is sewed very tiny and steady, absolutely no shedding
- 7) The hair still have protein, feels nutritious.
- 8) The curl pattern are shaped by high temperature, the curly / wavy pattern will last very long time. After wash, the pattern will still come back.
- 9) The hair feels very nice very light, after put, you will feel very breezy, not heavy.
- 10) The hair strands is very thin for this hair, if you don't do too many styles, it can last very long time.

### **Brazilian Wholesale Hair Extensions Specs:**

| Hair material: | 100% human hair,unprocessed Brazilian hair   |
|----------------|----------------------------------------------|
| Hair grade:    | Remy hair,AAAAAAA                            |
| Hair style:    | straight,body,natural,deep,water wave        |
| Hair color:    | 1b# (natural black)                          |
| Hair length:   | 10"-30"                                      |
| Hair weight    | 110g/piece                                   |
| Package:       | Transparent PVC bag,OEM package              |
| Delivery time  | Stock order:24hours ; Custom order: 3-7 days |
| Payment item   | Escrow,western union,money gram,paypal, T/T  |