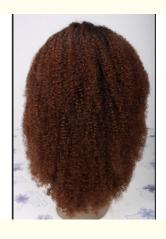

#### Specifications:

| Product                   | Virgin Hair Full Lace Human Hair Wigs                               |
|---------------------------|---------------------------------------------------------------------|
| Toduct                    | Can Be Restyled Fast Shipping                                       |
| Original                  | Brazil                                                              |
| Weight                    | 100g - 300g                                                         |
| Feature                   | Tangle free, Shedding free, Chemical fre e, Unprocessed             |
| Length                    | 12-<br>30 inches in stock, other length could be<br>customized      |
| Textures                  | Body wave, straight, loose wave, deep wave, water wave, kinky curl  |
| Agents                    | Exclusive agent available                                           |
| Shipping time             | In stock within 24 hours (OEM or large or ders could be negotiable) |
| Deliver time              | 2-3 days to US ,Europe ; 3-<br>5 days to Africa                     |
| Can be dyed can be permed | YES                                                                 |