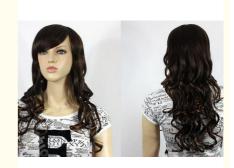

# 100% Brazilian Curly Human Hair Wigs 12 - 30 inches Chemical free

### **Product Description**

100% Brazilian Curly Human Hair Wigs 12 - 30 inches Chemical free